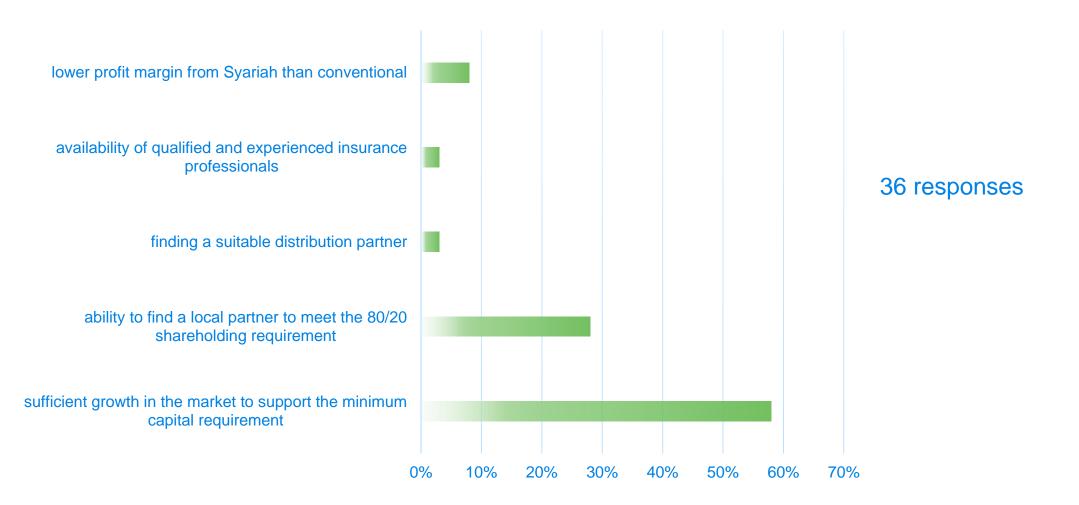

in Indonesia. The following are their unedited responses.

# The landscape of life insurance in Indonesia in five years?





3

# The landscape of life insurance in Indonesia in five years?



# The biggest challenge in IFRS17 implementation?





# The biggest challenge in IFRS17 implementation?



# The impact of insurtech?





7



# The impact of insurtech?

## The biggest challenge for your business in the future?



# The biggest challenge for your business in the future?



## **Actuarial model enhancement: key priority?**



# **Actuarial model enhancement: key priority?**

**C** Milliman



# A forward perspective of the insurance industry in Jakarta I 2019

12

# **Challenges on the Syariah spin-off requirements?**



# **Biggest concern about Syariah spin-off requirements?**



# For a spin-off what strategy would you consider most appropriate for your business?





The presentations at the event have been shared only with participants, who would better be able to understand their context. If you would like to get a Milliman consultant's perspective on any of the issues contained in this document please contact your regular Milliman consultant or reach out to brian.colgan@milliman.com

A forward perspective of the insurance industry in Jakarta

# Thank you



© 2019 Milliman, Inc. All Rights Reserved. The opinion expressed in this document represent the opinions of the participants and are not representative of the views of Milliman, Inc. or the participants' employers. Milliman does not certify the information, nor does it guarantee the accuracy and completen