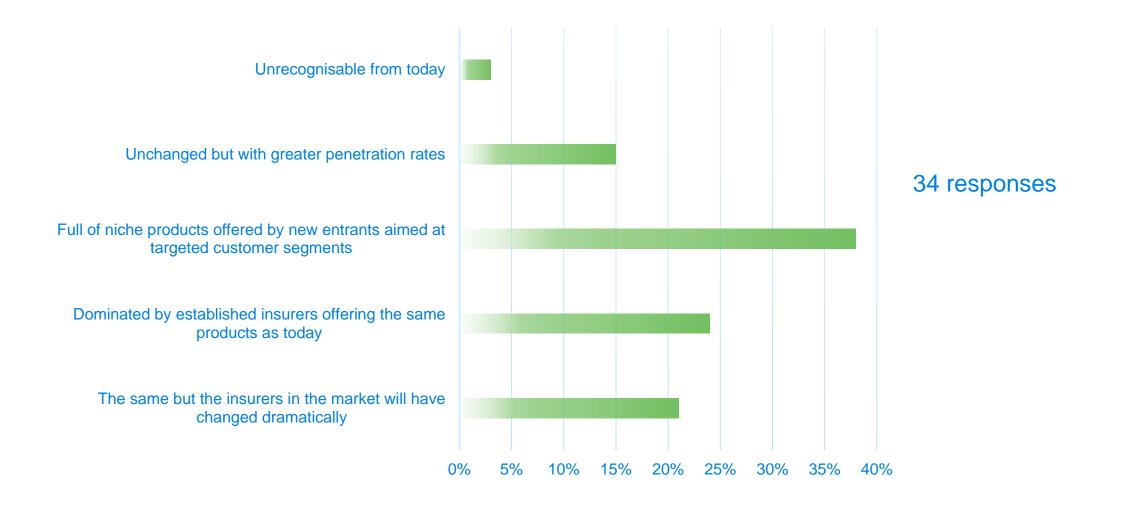

# The landscape of life insurance in Indonesia in five years?

3

# The landscape of life insurance in Indonesia in five years?