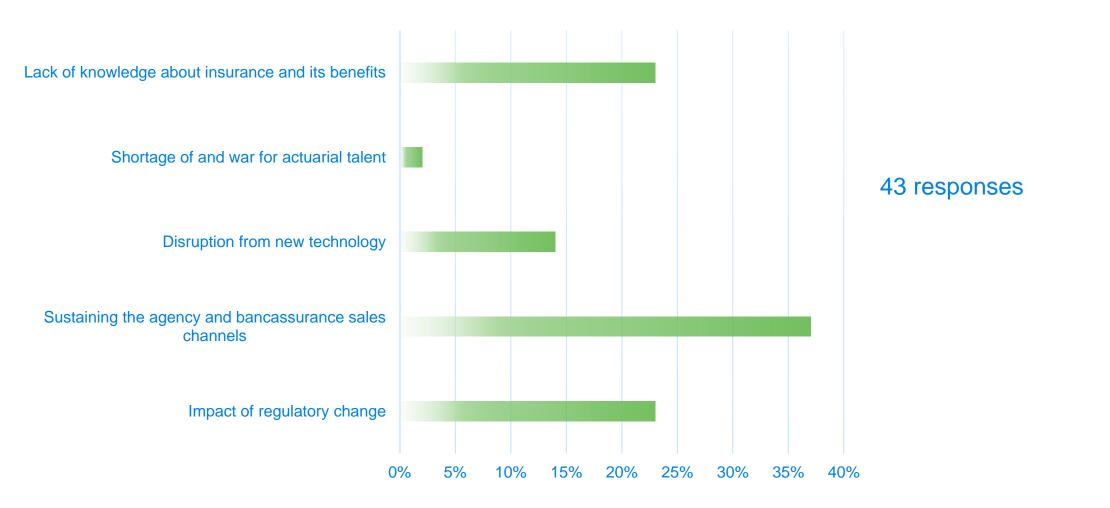

## The biggest challenge for your business in the future?

# The biggest challenge for your business in the future?