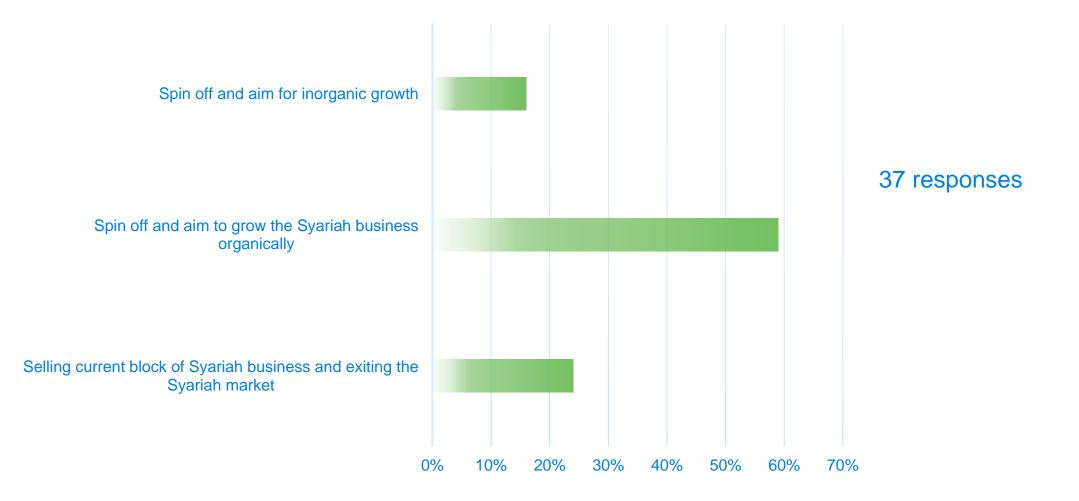

# For a spin-off what strategy would you consider most appropriate for your business?

The presentations at the event have been shared only with participants, who would better be able to understand their context. If you would like to get a Milliman consultant's perspective on any of the issues contained in this document please contact your regular Milliman consultant or reach out to brian.colgan@milliman.com