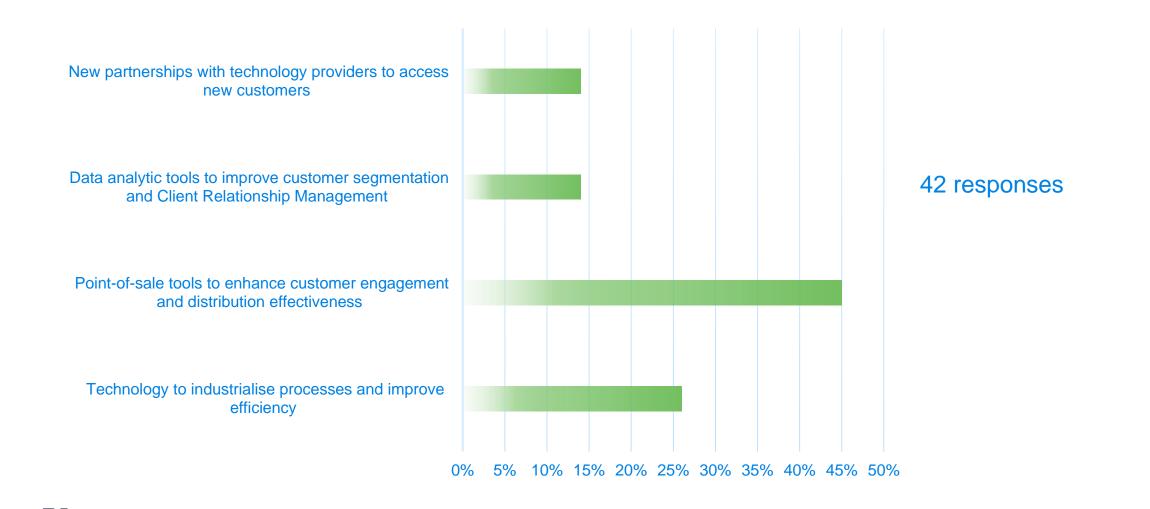

## The biggest challenge for your business in the future?

# The biggest challenge for your business in the future?