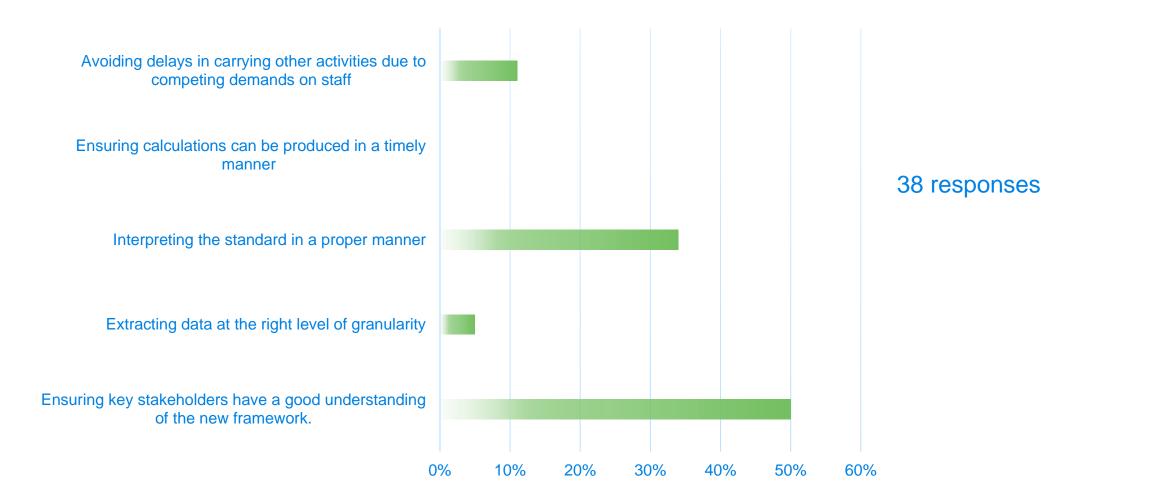

# A forward perspective of the insurance industry in Indonesia

14 February 2019 I Jakarta

PARTICIPANT POLLING



Over 60 insurance industry senior leaders and managers attended this event. During the conference, we polled participants of pertinent industry issues affecting the business in Indonesia. The following are their unedited responses.

# The landscape of life insurance in Indonesia in five years?





3

# The landscape of life insurance in Indonesia in five years?



# The biggest challenge in IFRS17 implementation?





# The biggest challenge in IFRS17 implementation?



# The impact of insurtech?





7



# The impact of insurtech?

## The biggest challenge for your business in the future?



# The biggest challenge for your business in the future?



## **Actuarial model enhancement: key priority?**



# **Actuarial model enhancement: key priority?**

**C** Milliman



# A forward perspective of the insurance industry in Jakarta I 2019

12

# **Challenges on the Syariah spin-off requirements?**



# **Biggest concern about Syariah spin-off requirements?**



# For a spin-off what strategy would you consider most appropriate for your business?





The presentations at the event have been shared only with participants, who would better be able to understand their context. If you would like to get a Milliman consultant's perspective on any of the issues